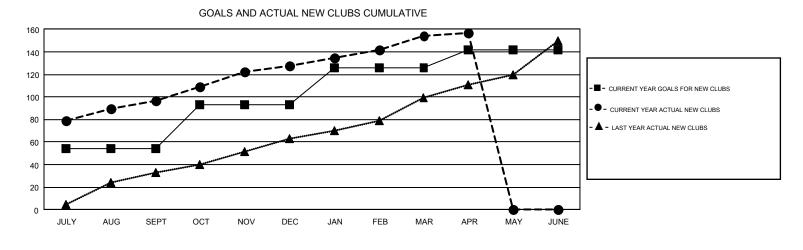

## GMT: N S SANKAR

REPORT DOES NOT INCLUDE CLUBS IN UNDISTRICTED AREAS.

| Clubs                 |               |           |               | Members               |                           |                         |                                                    |  |
|-----------------------|---------------|-----------|---------------|-----------------------|---------------------------|-------------------------|----------------------------------------------------|--|
| RESULTS FOR 2017-2018 |               |           |               | RESULTS FOR 2017-2018 |                           |                         |                                                    |  |
| QUARTER               | NEW CLUB GOAL | NEW CLUBS | DROPPED CLUBS | QUARTER               | MEMBER GROWTH NET<br>GOAL | MEMBER GROWTH<br>ACTUAL | DROPPED<br>MEMBERS ACTUAL<br>(including transfers) |  |
| JULY/AUG/SEPT         | 54            | 97        | 8             | JULY/AUG/SEPT         | 3,380                     | 5,332                   | 4,090                                              |  |
| OCT/NOV/DEC           | 39            | 31        | 76            | OCT/NOV/DEC           | 2,220                     | 3,369                   | 3,344                                              |  |
| JAN/FEB/MAR           | 33            | 26        | 24            | JAN/FEB/MAR           | 1,950                     | 6,029                   | 1,937                                              |  |
| APR/MAY/JUNE          | 16            | 3         | 3             | APR/MAY/JUNE          | 35                        | 1,289                   | 645                                                |  |