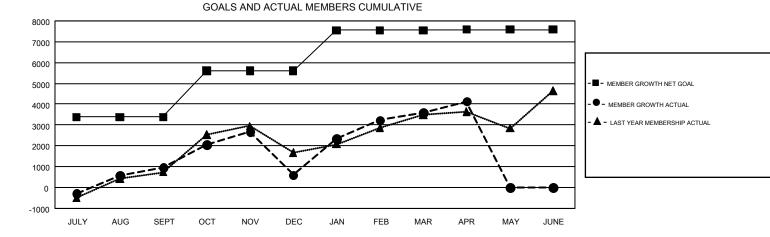

## GMT: N S SANKAR

REPORT DOES NOT INCLUDE CLUBS IN UNDISTRICTED AREAS.

| Clubs                 |               |           |               | Members               |                           |                         |                                                    |  |
|-----------------------|---------------|-----------|---------------|-----------------------|---------------------------|-------------------------|----------------------------------------------------|--|
| RESULTS FOR 2017-2018 |               |           |               | RESULTS FOR 2017-2018 |                           |                         |                                                    |  |
| QUARTER               | NEW CLUB GOAL | NEW CLUBS | DROPPED CLUBS | QUARTER               | MEMBER GROWTH NET<br>GOAL | MEMBER GROWTH<br>ACTUAL | DROPPED<br>MEMBERS ACTUAL<br>(including transfers) |  |
| JULY/AUG/SEPT         | 54            | 97        | 8             | JULY/AUG/SEPT         | 3,380                     | 5,332                   | 4,090                                              |  |
| OCT/NOV/DEC           | 39            | 31        | 76            | OCT/NOV/DEC           | 2,220                     | 3,369                   | 3,344                                              |  |
| JAN/FEB/MAR           | 33            | 26        | 24            | JAN/FEB/MAR           | 1,950                     | 6,029                   | 1,937                                              |  |
| APR/MAY/JUNE          | 16            | 3         | 3             | APR/MAY/JUNE          | 35                        | 1,289                   | 645                                                |  |